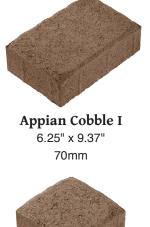

# **Appian Cobble**

The larger-sized Appian Cobble from Angelus' Heritage Collection of paving stones — is a reminder of old-world cobblestones. Its softened, rounded "bread loaf" top is scaled proportionately for designs that are larger in scope.

**70 mm** 6.25 x 9.37 .40 2.46 96 240 13.10 lbs 3244 lbs