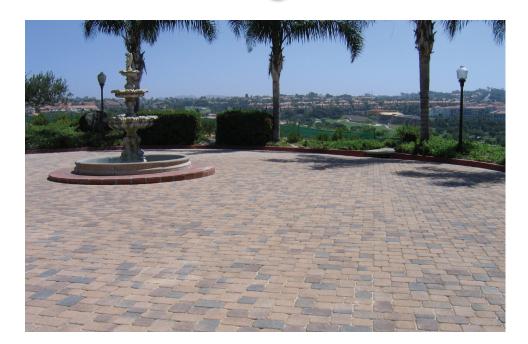

#### **Stocked Colors:**

Available as a Special Order. Please contact your Angelus Paving Stones representative for details.

Appian Cobble II 6.25"x 6.25" 70mm

SOUTHERN CALIFORNIA

Shown: Cream-Brown and Cream-Charcoal Appian Cobble I and II installed in an "I" pattern.

# **Appian Cobble I-Pattern**

75% Stone I, 25% Stone II