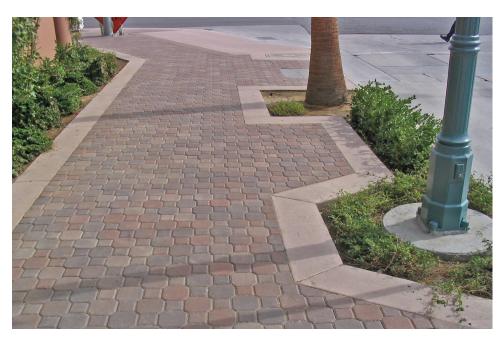

## **Stocked Colors:**

Available as a Special Order only. Please contact you Angelus Paving Stones representative for details.

\*Available in standard and tumbled textures.

Shown: Keylock Cream-Brown and TerraCotta- Brown installed in a running bond pattern.

## **Keylock (Runner or Herringbone)**

100% Keylock

www.angeluspavingstones.com

## Keylock (Runner or Herringbone) 45°

100% Keylock