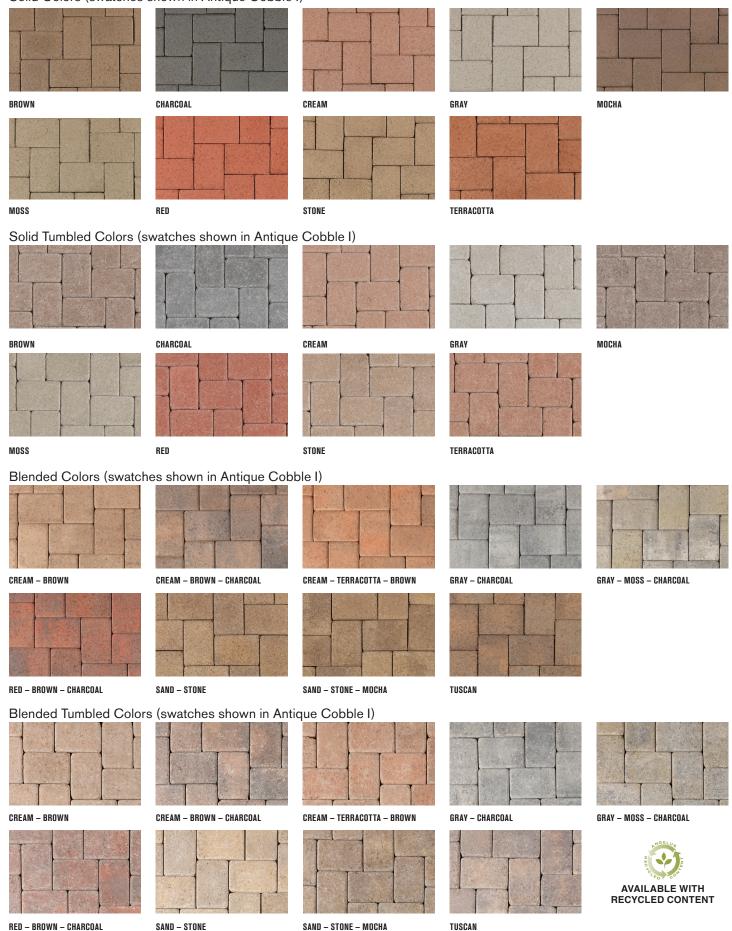

Joint Sand Bullnose Coping

**KEYLOCK** Available only as a Special Order. Colors shown below indicate what can be produced on a special order basis. Solid Colors (swatches shown in Antique Cobble I)

www.angeluspavingstones.com