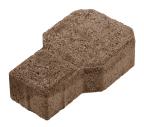

## **Keylock**

The classically balanced geometry of Keylock's design stands the test of time. It has the traditional flat top with chamfered edges.

**Keylock (60mm)** 5.47" x 9.05"

Keylock (80mm) 5.47" x 9.05" special order

| Keylock           | 60 mm        |
|-------------------|--------------|
| Size (in inches)  | 5.47" x 9.05 |
| Sq Ft per Stone   | .28          |
| Stones per Sq Ft  | 3.57         |
| Sq Ft per Pallet  | 112          |
| Stones per Pallet | 400          |
| Weight per Stone  | 6.7 lbs      |
| Weight per Pallet | 2680 lbs     |
|                   |              |