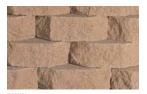

## **ANGELUS PLANTER WALL**

Colors (swatches shown in 12 inch Planter Wall)

VN SLA

SLATE

SAND - STONE - MOCHA

-----