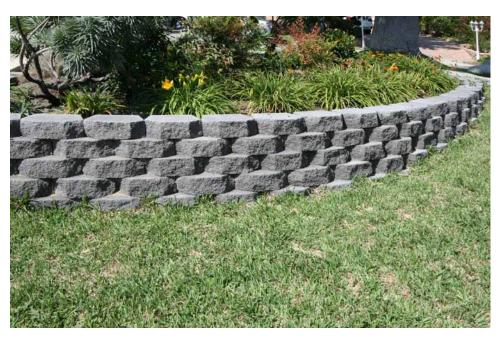

## **Angelus Planter Wall**

Perfect for any landscape, lightweight and easy-to-handle. No special tools are required and the secure, interlocking design makes installation easy. These units are made of high-strength, low-absorption concrete to provide permanent, environmentally safe walls that are virtually maintenance free. Download a how-to brochure for Angelus Landscape Units (English), or Angelus Unidades Del Paisaje (Español), that includes Angelus Planter Wall units and Rustic Wall Stone.

Shown: 12 inch Slate Angelus Planter Wall

Angelus Planter Wall 12 Inch

Angelus Planter Wall 16 Inch